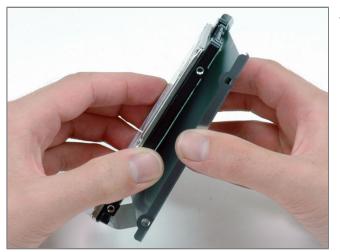

#### Step 8

- Lift the silver metal hard drive bracket off the hard drive.
- You'll need to transfer this metal bracket to your new hard drive.
- If you are installing a new hard drive, we have an <u>OS X install guide</u> to get you up and running.