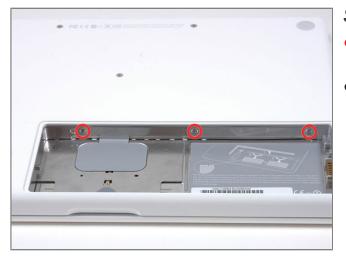

### Step 3 - Memory Cover

- Unscrew the three evenly-spaced Phillips screws from along the rear wall of the battery compartment.
- The screws are captive to the metal memory cover so you cannot lose them.