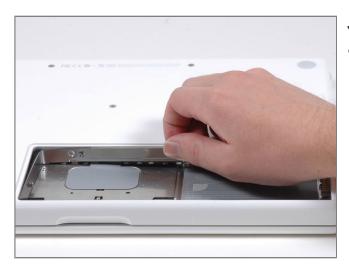

#### Step 4

• Rotate the L-shaped memory cover so it clears the battery compartment opening and lift it up and out of the computer.