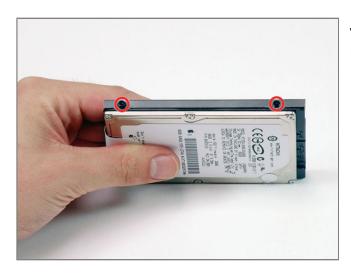

#### Step 7

• Rotate the hard drive and remove the two black T8 Torx screws on the other side of the drive.