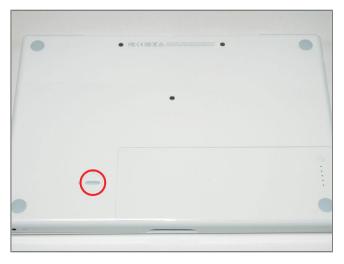

#### Step 1 - Battery

• Use a coin to rotate the battery-locking screw 90 degrees clockwise.