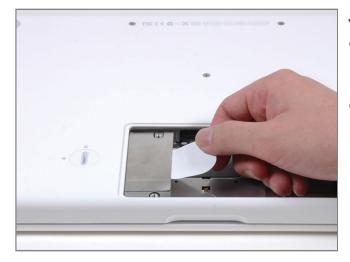

#### Step 5 - Hard Drive

- Grasp the white plastic tab attached to the hard drive and pull it to the right, removing the hard drive from the computer.
- The hard drive goes back into its compartment with the label facing down.