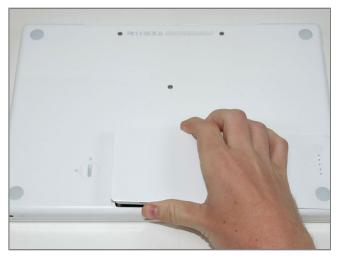

# MacBook Core 2 Duo Hard Drive Replacement

#### Tools used in this guide

- <u>Coin</u> (1)
- <u>Phillips #00 Screwdriver</u> (1)
- <u>T8 Torx Screwdriver</u> (1)

#### Parts relevant to this guide

- <u>500 GB 5400 RPM Western Digital SATA Hard</u> <u>Drive (New)</u> (1)
- <u>500 GB 7200 RPM Seagate SATA Hard Drive</u> (New) (1)
- <u>750 GB 7200 RPM Seagate SATA Hard Drive</u> (New) (1)
- <u>MacBook Hard Drive Bracket</u> (1)

You can install hard drives up to 9.5mm thick.



#### Step 1 - Battery

• Use a coin to rotate the battery-locking screw 90 degrees clockwise.



## Step 2

• Lift the battery out of the computer.



### Step 3 - Memory Cover

- Unscrew the three evenly-spaced Phillips screws from along the rear wall of the battery compartment.
- The screws are captive to the metal memory cover so you cannot lose them.





#### Step 4

• Rotate the L-shaped memory cover so it clears the battery compartment opening and lift it up and out of the computer.



#### Step 5 - Hard Drive

- Grasp the white plastic tab attached to the hard drive and pull it to the right, removing the hard drive from the computer.
- The hard drive goes back into its compartment with the label facing down.





### Step 6 - Hard Drive Replacement

• Remove the two black T8 Torx screws securing the silver bracket to the hard drive.



#### Step 7

• Rotate the hard drive an