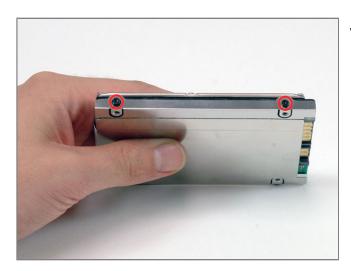

### Step 6 - Hard Drive Replacement

• Remove the two black T8 Torx screws securing the silver bracket to the hard drive.